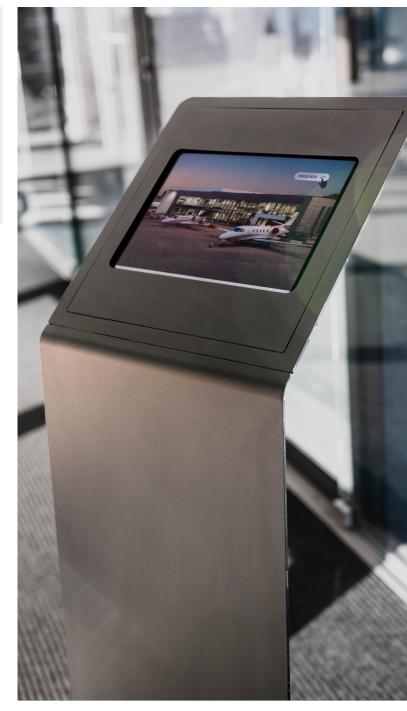

TAAP Kiosk is an extension to TAAP Visitor Book which uses a stand and tablet with simple interface that guides a user through the sign-in process, from entering a name to accepting site terms & conditions.

### FEATURES AND CAPABILITIES

- 😸 Kiosk Stand with sign in capability
- 🕑 Badge printing
- 🕑 Photo capture
- ✓ Idle screen marketing images and messages
- 🕢 ID scanning optional

TAAP Visitor Book is primarily a contactless sign-in solution but, to create a hybrid approach and expand the data entry capability, TAAP Visitor Book is available via a touch screen device and kiosk.

Purchase from a choice of kiosk stands and hardware to customise the look and feel of your kiosk solution.