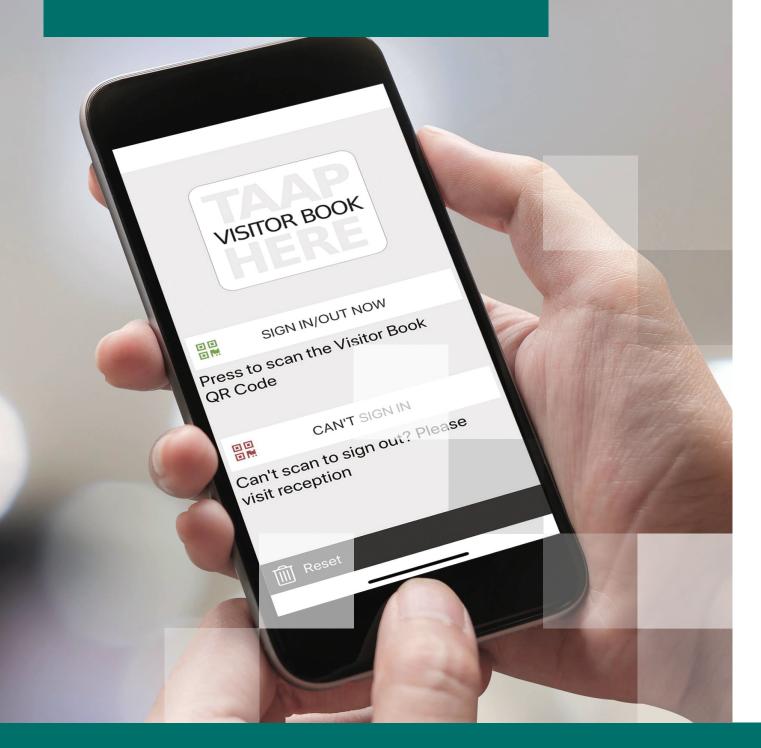

## SIMPLE SIGN IN

The Visitor can sign in and out with their phone using the TAAP Visitor Book iOS, Android or Web application within seconds.

The Visitor simply scans the QR code with the app and completes their details to sign in.

Visitors can use the app to sign in to every client that has subscribed to TAAP Visitor Book. It is the only app a visitor will ever need to use to sign in anywhere in the World.