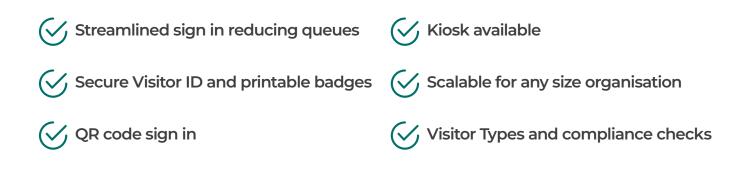

- 🕑 Removal of pen and paper
- Secure data entry
- Photo capture

- Streamlined sign in process
- 𝔆 Consistent data entry
- ✓ Visitor badges